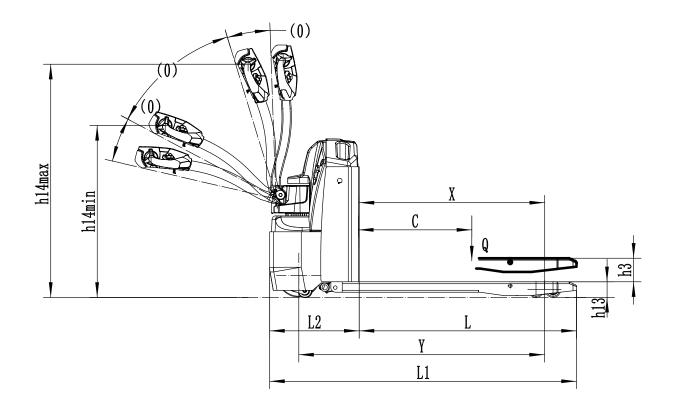

LI-ION TECHNOLOGY

- Small form-factor and reduced weight is perfect for a wide variety of applications
- Available in multiple fork lengths and widths

| Manufacturer                     |       |      | EP               |
|----------------------------------|-------|------|------------------|
| Model designation                |       |      | WPL202           |
| Drive                            |       |      | Electric         |
| Base capacity                    | Q     | lb.  | 4500             |
| Load center distance             | С     | in.  | 24               |
| Service weight                   |       | lb.  | 705              |
| Length to face of forks          | 12    | in.  | 18.5             |
| Overall width                    | b1/b2 | in.  | 22/27            |
| Fork dimensions                  | s/e/l | in.  | 2.1/6.7/45.2     |
| Turning radius                   | Wa    | in.  | 51.9             |
| Max. gradeability, laden/unladen |       | %    | 8/16             |
| Battery voltage/nominal capacity |       | V/Ah | 24V/100Ah Li-ion |
|                                  |       |      |                  |

## Lithium Pallet Truck 4500lb WPL202

|                             | 1.1   | Manufacturer                                        |                 |       | EP-USA           |
|-----------------------------|-------|-----------------------------------------------------|-----------------|-------|------------------|
| Service Distinguishing mark | 1.2   | Model designation                                   |                 |       | WPL202           |
|                             | 1.3   | Drive                                               |                 |       | Electric         |
|                             | 1.4   | Operator type                                       |                 |       | Walkie           |
|                             | 1.5   | Base capacity                                       | Q               | lb.   | 4500             |
|                             | 1.6   | Load center distance                                | c               | in.   | 24               |
|                             | 1.8   | Load distance, center of drive axle to fork         | x               | in.   | 38               |
|                             | 1.9   | Wheelbase                                           | у               | in.   | 51               |
|                             | 2.1   | Service weight                                      | y               | lb.   | 705              |
|                             | 2.2   | Axle loading, laden front/rear                      |                 | lb.   | 1815/3290        |
|                             | 2.3   | Axle loading, unladen front/rear                    |                 | lb.   | 562/143          |
|                             | 3.1   | Tire type                                           |                 |       | Polyurethane     |
|                             | 3.2   | Tire size, front                                    |                 |       | 9.06x2.95        |
| Tires/chassis               | 3.3   | Tire size, rear                                     |                 |       | 3.14x3.34        |
|                             | 3.4   | Additional wheels (castor wheels)                   |                 | in.   | 2.9x1.18         |
|                             | 3.5   | Wheels, number front/rear (x=drive wheels)          |                 | in.   | 1x, 2 load       |
|                             | 3.6.1 | Tread width, front                                  | b10             | in.   |                  |
|                             | 3.7.1 | Tread width, rear                                   | b11             | in.   | 14.5             |
| Dimensions                  | 4.4   | Lift height stroke                                  | h <sub>3</sub>  | in.   | 4.9              |
|                             | 4.9   | Height of tiller handle in drive position min./max. | h <sub>14</sub> | in.   | 35.4/48.4        |
|                             | 4.15  | Lowered height                                      | h <sub>13</sub> | in.   | 3.2              |
|                             | 4.19  | Overall length                                      | h               | in.   | 63.7             |
|                             | 4.20  | Length to face of forks                             | 2               | in.   | 18.5             |
|                             | 4.21  | Overall width                                       | b1/b2           | in.   | 28               |
|                             | 4.22  | Fork dimensions                                     | s×e×l           | in.   | 2.1/6.7/45.2     |
|                             | 4.25  | Fork spread                                         | b₅              | in.   | 21.2/26.9        |
|                             | 4.32  | Ground clearance, center of wheelbase               | m₂              | in.   | 1                |
|                             | 4.35  | Turning radius                                      | Wa              | in.   | 51.9             |
| ormance data                | 5.1   | Travel speed, laden/unladen                         |                 | mph   | 3.4/3.7          |
|                             | 5.2   | Lifting speed, laden/unladen                        |                 | fpm   | 4.3              |
| anco                        | 5.3   | Lowering speed, laden/unladen                       |                 | fpm   | 7.7              |
| یے<br>5.8                   |       | Max. gradeability, laden/unladen                    |                 | %     | 8/16             |
| Perfo                       | 5.10  | Service brake                                       |                 |       | Electromagnetic  |
| Electric-engine             | 6.1   | Drive motor rating S2 60 min                        |                 | HP    | 2.14             |
|                             | 6.2   | Lift motor rating at S3 15%                         |                 | HP    | 1.07             |
|                             | 6.4   | Battery voltage/nominal capacity                    |                 | V/Ah  | 24V/100Ah Li-ion |
|                             | 6.5   | Battery weight                                      |                 | lb.   | 97               |
| Additional data             | 8.1   | Type of drive control                               |                 |       | AC               |
|                             | 10.5  | Steering design                                     |                 |       | Mechanical       |
|                             | 10.7  | Sound pressure level at the driver's ear            |                 | dB(A) | 74               |
|                             | 15.1  | Charger output current                              |                 | Α     | 30               |