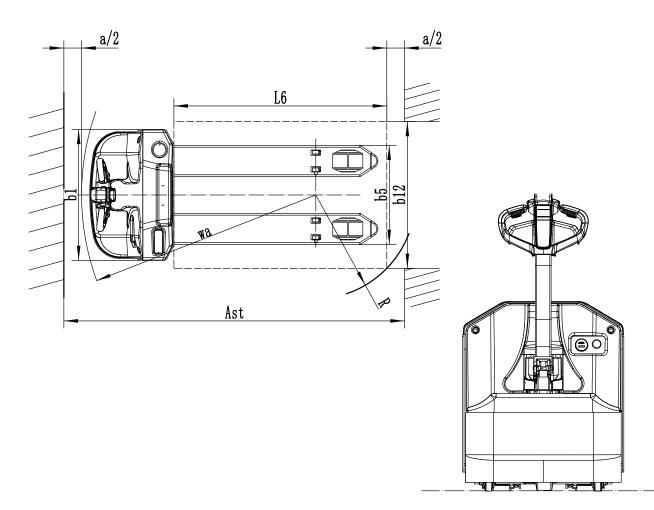

LI-ION TECHNOLOGY

- Small form-factor and reduced weight is perfect for a wide variety of applications
- Available in multiple fork lengths and widths

| Manufacturer                     |       |      | EP               |
|----------------------------------|-------|------|------------------|
| Model designation                |       |      | WPL202           |
| Drive                            |       |      | Electric         |
| Base capacity                    | Q     | lb.  | 4500             |
| Load center distance             | С     | in.  | 24               |
| Service weight                   |       | lb.  | 705              |
| Length to face of forks          | 12    | in.  | 18.5             |
| Overall width                    | b1/b2 | in.  | 22/27            |
| Fork dimensions                  | s/e/l | in.  | 2.1/6.7/45.2     |
| Turning radius                   | Wa    | in.  | 51.9             |
| Max. gradeability, laden/unladen |       | %    | 8/16             |
| Battery voltage/nominal capacity |       | V/Ah | 24V/100Ah Li-ion |
|                                  |       |      |                  |

## Lithium Pallet Truck 4500lb WPL202

|                             | 1.1   | Manufacturer                                        |                 |       | EP-USA           |
|-----------------------------|-------|-----------------------------------------------------|-----------------|-------|------------------|
| Service Distinguishing mark | 1.2   | Model designation                                   |                 |       | WPL202           |
|                             | 1.3   | Drive                                               |                 |       | Electric         |
|                             | 1.4   | Operator type                                       |                 |       | Walkie           |
|                             | 1.5   | Base capacity                                       | Q               | lb.   | 4500             |
|                             | 1.6   | Load center distance                                | c               | in.   | 24               |
|                             | 1.8   | Load distance, center of drive axle to fork         | x               | in.   | 38               |
|                             | 1.9   | Wheelbase                                           | у               | in.   | 51               |
|                             | 2.1   | Service weight                                      | y               | lb.   | 705              |
|                             | 2.2   | Axle loading, laden front/rear                      |                 | lb.   | 1815/3290        |
|                             | 2.3   | Axle loading, unladen front/rear                    |                 | lb.   | 562/143          |
|                             | 3.1   | Tire type                                           |                 |       | Polyurethane     |
|                             | 3.2   | Tire size, front                                    |                 |       | 9.06x2.95        |
| Tires/chassis               | 3.3   | Tire size, rear                                     |                 |       | 3.14x3.34        |
|                             | 3.4   | Additional wheels (castor wheels)                   |                 | in.   | 2.9x1.18         |
|                             | 3.5   | Wheels, number front/rear (x=drive wheels)          |                 | in.   | 1x, 2 load       |
|                             | 3.6.1 | Tread width, front                                  | b10             | in.   |                  |
|                             | 3.7.1 | Tread width, rear                                   | b11             | in.   | 14.5             |
| Dimensions                  | 4.4   | Lift height stroke                                  | h <sub>3</sub>  | in.   | 4.9              |
|                             | 4.9   | Height of tiller handle in drive position min./max. | h <sub>14</sub> | in.   | 35.4/48.4        |
|                             | 4.15  | Lowered height                                      | h <sub>13</sub> | in.   | 3.2              |
|                             | 4.19  | Overall length                                      | h               | in.   | 63.7             |
|                             | 4.20  | Length to face of forks                             | 2               | in.   | 18.5             |
|                             | 4.21  | Overall width                                       | b1/b2           | in.   | 28               |
|                             | 4.22  | Fork dimensions                                     | s×e×l           | in.   | 2.1/6.7/45.2     |
|                             | 4.25  | Fork spread                                         | b₅              | in.   | 21.2/26.9        |
|                             | 4.32  | Ground clearance, center of wheelbase               | m₂              | in.   | 1                |
|                             | 4.35  | Turning radius                                      | Wa              | in.   | 51.9             |
| ormance data                | 5.1   | Travel speed, laden/unladen                         |                 | mph   | 3.4/3.7          |
|                             | 5.2   | Lifting speed, laden/unladen                        |                 | fpm   | 4.3              |
| anco                        | 5.3   | Lowering speed, laden/unladen                       |                 | fpm   | 7.7              |
| یے<br>5.8                   |       | Max. gradeability, laden/unladen                    |                 | %     | 8/16             |
| Perfo                       | 5.10  | Service brake                                       |                 |       | Electromagnetic  |
| Electric-engine             | 6.1   | Drive motor rating S2 60 min                        |                 | HP    | 2.14             |
|                             | 6.2   | Lift motor rating at S3 15%                         |                 | HP    | 1.07             |
|                             | 6.4   | Battery voltage/nominal capacity                    |                 | V/Ah  | 24V/100Ah Li-ion |
|                             | 6.5   | Battery weight                                      |                 | lb.   | 97               |
| Additional data             | 8.1   | Type of drive control                               |                 |       | AC               |
|                             | 10.5  | Steering design                                     |                 |       | Mechanical       |
|                             | 10.7  | Sound pressure level at the driver's ear            |                 | dB(A) | 74               |
|                             | 15.1  | Charger output current                              |                 | Α     | 30               |