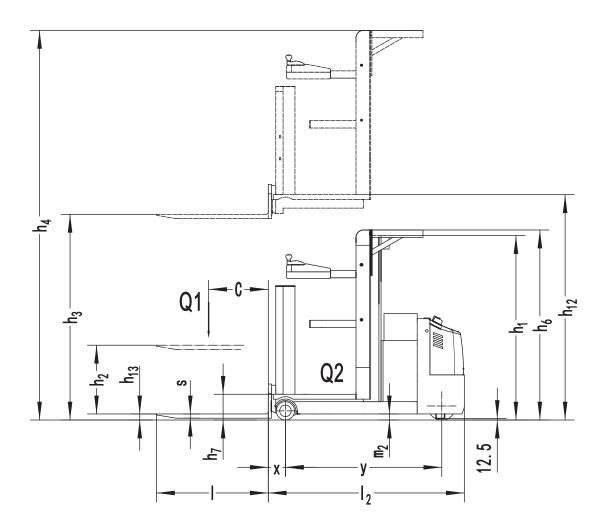

| Manufacturer                        |       |      | EP                                   |
|-------------------------------------|-------|------|--------------------------------------|
| Model designation                   |       |      | JX2-1                                |
| Drive                               |       |      | Electric                             |
| Base capacity                       | Q     | lb.  | 2,200 lbs                            |
| Wheelbase                           | У     | in.  | 50.4"                                |
| Service weight                      |       | lb.  | 3571.5                               |
| Height of overhead/ guard cabin     | h6    | in.  | 61.4                                 |
| Maximum fork height                 | h3    | in.  | 72"                                  |
| Height, mast extended with Std. LBR | h4    | in.  | 101"                                 |
| Overall length                      | 11    | in.  | 99.2"                                |
| Overall width                       | b1/b2 | in.  | 31.5"                                |
| Stand height, elevated              | h12   | in.  | 48                                   |
| Turning radius                      | Wa    | in.  | 58"                                  |
| Travel speed, loaded/unloaded       |       | mph  | 5/5                                  |
| Lifting speed, loaded/unloaded      |       | fpm  | 25.6/31.5                            |
| Lowering speed, loaded/unloaded     |       | fpm  | 31.5/35.4                            |
| Drive motor rating S2 60 min        |       | HP   | Min                                  |
| Battery voltage/nominal capacity    |       | V/Ah | 24V/340Ah Lead acid<br>24V/224Ah AGM |
|                                     |       |      |                                      |