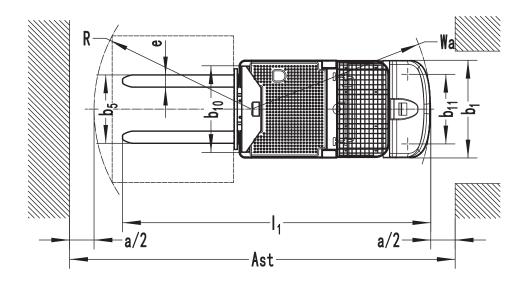

| Manufacturer                        |       |      | EP                                   |
|-------------------------------------|-------|------|--------------------------------------|
| Model designation                   |       |      | JX2-1                                |
| Drive                               |       |      | Electric                             |
| Base capacity                       | Q     | lb.  | 2,200 lbs                            |
| Wheelbase                           | У     | in.  | 50.4"                                |
| Service weight                      |       | lb.  | 3571.5                               |
| Height of overhead/ guard cabin     | h6    | in.  | 61.4                                 |
| Maximum fork height                 | h3    | in.  | 72"                                  |
| Height, mast extended with Std. LBR | h4    | in.  | 101"                                 |
| Overall length                      | 11    | in.  | 99.2"                                |
| Overall width                       | b1/b2 | in.  | 31.5"                                |
| Stand height, elevated              | h12   | in.  | 48                                   |
| Turning radius                      | Wa    | in.  | 58"                                  |
| Travel speed, loaded/unloaded       |       | mph  | 5/5                                  |
| Lifting speed, loaded/unloaded      |       | fpm  | 25.6/31.5                            |
| Lowering speed, loaded/unloaded     |       | fpm  | 31.5/35.4                            |
| Drive motor rating S2 60 min        |       | HP   | Min                                  |
| Battery voltage/nominal capacity    |       | V/Ah | 24V/340Ah Lead acid<br>24V/224Ah AGM |
|                                     |       |      |                                      |