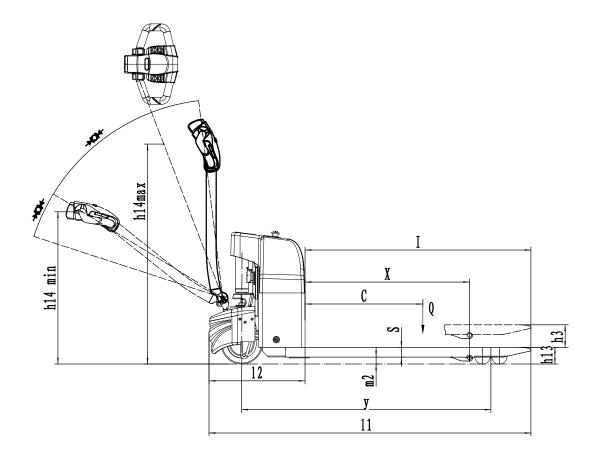

| Manufacturer                       | Manufacturer |      |              |  |  |
|------------------------------------|--------------|------|--------------|--|--|
| Model designation                  |              |      | EPT20-15ET   |  |  |
| Drive                              |              |      | Electric     |  |  |
| Base capacity                      | Q            | lb.  | 3300         |  |  |
| Load center distance               | С            | in.  | 24           |  |  |
| Service weight                     |              | lb.  | 473          |  |  |
| Length to face of forks            | 12           | in.  | 19           |  |  |
| Overall width                      | b1/b2        | in.  | 22(27)       |  |  |
| Fork dimensions                    | s/e/l        | in.  | 2x5.9x45.3   |  |  |
| Turning radius                     | Wa           | in.  | 58.5         |  |  |
| Max. gradeability, loaded/unloaded |              | %    | 5/16         |  |  |
| Battery voltage/nominal capacity   |              | V/Ah | 24V/85Ah AGM |  |  |
|                                    |              |      |              |  |  |

## Electric Pallet Jack 3,000lbs EPT20-15ET

|                         | 1.1   | Manufacturer                                        |                 |       | EP              |
|-------------------------|-------|-----------------------------------------------------|-----------------|-------|-----------------|
| Distinguishing mark     | 1.2   | Model designation                                   |                 |       | EPT20-15ET      |
|                         | 1.3   | Drive                                               |                 |       | Electric        |
|                         | 1.4   | Operator type                                       |                 |       | Walkie          |
|                         | 1.5   | Base capacity                                       | Q               | lb.   | 3000            |
|                         | 1.6   | Load center distance                                | с               | in.   | 24              |
|                         | 1.8   | Load distance, center of drive axle to fork         | x               | in.   | 37.2            |
|                         | 1.9   | Wheelbase                                           | у               | in.   | 49.9            |
| Service<br>weight       | 2.1   | Service weight                                      |                 | lb.   | 473             |
|                         | 2.2   | Axle loading, loaded front/rear                     |                 | lb.   | 1263/2510       |
|                         | 2.3   | Axle loading, unloaded front/rear                   |                 | lb.   | 363/110         |
|                         | 3.1   | Tire type                                           |                 |       | Polyurethane    |
|                         | 3.2   | Tire size, front                                    |                 |       | 8.3X2.8         |
| Tires/chassis           | 3.3   | Tire size, rear                                     |                 |       | 2.9X3.5         |
|                         | 3.4   | Additional wheels (castor wheels)                   |                 | in.   | 2.9X1.9         |
|                         | 3.5   | Wheels, number front/rear (x=drive wheels)          |                 | in.   | 1x 2/2          |
|                         | 3.6.1 | Tread width, front                                  | <b>b</b> 10     | in.   |                 |
|                         | 3.7.1 | Tread width, rear                                   | <b>b</b> 11     | in.   | 16.1(21.1)      |
| Dimensions              | 4.4   | Lift height stroke                                  | h₃              | in.   | 4.5             |
|                         | 4.9   | Height of tiller handle in drive position min./max. | h14             | in.   | 29.5/46.1       |
|                         | 4.15  | Lowered height                                      | h <sub>13</sub> | in.   | 3.15            |
|                         | 4.19  | Overall length                                      | հ               | in.   | 64.3            |
|                         | 4.20  | Length to face of forks                             | 2               | in.   | 19              |
|                         | 4.21  | Overall width                                       | b1/b2           | in.   | 22(27)          |
|                         | 4.22  | Fork dimensions                                     |                 | in.   | 2x5.9x45.3      |
|                         | 4.25  | Fork spread                                         | b₅              | in.   | 22(27)          |
|                         | 4.32  | Ground clearance, center of wheelbase               | m <sub>2</sub>  | in.   | 1               |
|                         | 4.35  | Turning radius                                      | Wa              | in.   | 58.5            |
| Performance data        | 5.1   | Travel speed, loaded/unloaded                       |                 | mph   | 2.5/2.8         |
|                         | 5.2   | Lifting speed, loaded/unloaded                      |                 | fpm   | 4.5/4.9         |
|                         | 5.3   | Lowering speed, loaded/unloaded                     |                 | fpm   | 6.7/4.5         |
|                         | 5.8   | Max. gradeability, loaded/unloaded                  |                 | %     | 5/16            |
|                         | 5.10  | Service brake                                       |                 |       | Electromagnetic |
| Electric-<br>engine     | 6.1   | Drive motor rating S2 60 min                        |                 | kW    | 0.87            |
|                         | 6.2   | Lift motor rating at S3 15%                         |                 | kW    | 1.14            |
|                         | 6.4   | Battery voltage/nominal capacity                    |                 | V/Ah  | 24V/85Ah AGM    |
|                         | 6.5   | Battery weight                                      |                 | lb.   | 112.2           |
| Drive/lift<br>mechanism | 8.1   | Type of drive control                               |                 |       | DC              |
|                         | 10.5  | Steering design                                     |                 |       | Mechanical      |
|                         | 10.7  | Sound pressure level at the driver's ear            |                 | dB(A) | 74              |
|                         | 15.1  | Charger output current                              |                 | A     | 10              |