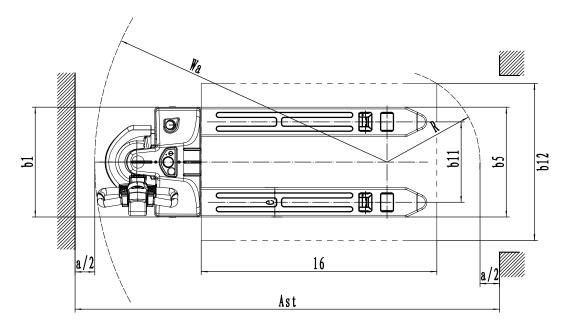

| Manufacturer                       | Manufacturer |      |              |  |  |
|------------------------------------|--------------|------|--------------|--|--|
| Model designation                  |              |      | EPT20-15ET   |  |  |
| Drive                              |              |      | Electric     |  |  |
| Base capacity                      | Q            | lb.  | 3300         |  |  |
| Load center distance               | С            | in.  | 24           |  |  |
| Service weight                     |              | lb.  | 473          |  |  |
| Length to face of forks            | 12           | in.  | 19           |  |  |
| Overall width                      | b1/b2        | in.  | 22(27)       |  |  |
| Fork dimensions                    | s/e/l        | in.  | 2x5.9x45.3   |  |  |
| Turning radius                     | Wa           | in.  | 58.5         |  |  |
| Max. gradeability, loaded/unloaded |              | %    | 5/16         |  |  |
| Battery voltage/nominal capacity   |              | V/Ah | 24V/85Ah AGM |  |  |
|                                    |              |      |              |  |  |

## Electric Pallet Jack 3,000lbs EPT20-15ET

|                         | 1.1   | Manufacturer                                        |                 |       | EP              |
|-------------------------|-------|-----------------------------------------------------|-----------------|-------|-----------------|
| Distinguishing mark     | 1.2   | Model designation                                   |                 |       | EPT20-15ET      |
|                         | 1.3   | Drive                                               |                 |       | Electric        |
|                         | 1.4   | Operator type                                       |                 |       | Walkie          |
|                         | 1.5   | Base capacity                                       | Q               | lb.   | 3000            |
|                         | 1.6   | Load center distance                                | с               | in.   | 24              |
|                         | 1.8   | Load distance, center of drive axle to fork         | x               | in.   | 37.2            |
|                         | 1.9   | Wheelbase                                           | у               | in.   | 49.9            |
| Service<br>weight       | 2.1   | Service weight                                      |                 | lb.   | 473             |
|                         | 2.2   | Axle loading, loaded front/rear                     |                 | lb.   | 1263/2510       |
|                         | 2.3   | Axle loading, unloaded front/rear                   |                 | lb.   | 363/110         |
|                         | 3.1   | Tire type                                           |                 |       | Polyurethane    |
|                         | 3.2   | Tire size, front                                    |                 |       | 8.3X2.8         |
| Tires/chassis           | 3.3   | Tire size, rear                                     |                 |       | 2.9X3.5         |
|                         | 3.4   | Additional wheels (castor wheels)                   |                 | in.   | 2.9X1.9         |
|                         | 3.5   | Wheels, number front/rear (x=drive wheels)          |                 | in.   | 1x 2/2          |
|                         | 3.6.1 | Tread width, front                                  | <b>b</b> 10     | in.   |                 |
|                         | 3.7.1 | Tread width, rear                                   | <b>b</b> 11     | in.   | 16.1(21.1)      |
| Dimensions              | 4.4   | Lift height stroke                                  | h₃              | in.   | 4.5             |
|                         | 4.9   | Height of tiller handle in drive position min./max. | h14             | in.   | 29.5/46.1       |
|                         | 4.15  | Lowered height                                      | h <sub>13</sub> | in.   | 3.15            |
|                         | 4.19  | Overall length                                      | հ               | in.   | 64.3            |
|                         | 4.20  | Length to face of forks                             | 2               | in.   | 19              |
|                         | 4.21  | Overall width                                       | b1/b2           | in.   | 22(27)          |
|                         | 4.22  | Fork dimensions                                     |                 | in.   | 2x5.9x45.3      |
|                         | 4.25  | Fork spread                                         | b₅              | in.   | 22(27)          |
|                         | 4.32  | Ground clearance, center of wheelbase               | m <sub>2</sub>  | in.   | 1               |
|                         | 4.35  | Turning radius                                      | Wa              | in.   | 58.5            |
| Performance data        | 5.1   | Travel speed, loaded/unloaded                       |                 | mph   | 2.5/2.8         |
|                         | 5.2   | Lifting speed, loaded/unloaded                      |                 | fpm   | 4.5/4.9         |
|                         | 5.3   | Lowering speed, loaded/unloaded                     |                 | fpm   | 6.7/4.5         |
|                         | 5.8   | Max. gradeability, loaded/unloaded                  |                 | %     | 5/16            |
|                         | 5.10  | Service brake                                       |                 |       | Electromagnetic |
| Electric-<br>engine     | 6.1   | Drive motor rating S2 60 min                        |                 | kW    | 0.87            |
|                         | 6.2   | Lift motor rating at S3 15%                         |                 | kW    | 1.14            |
|                         | 6.4   | Battery voltage/nominal capacity                    |                 | V/Ah  | 24V/85Ah AGM    |
|                         | 6.5   | Battery weight                                      |                 | lb.   | 112.2           |
| Drive/lift<br>mechanism | 8.1   | Type of drive control                               |                 |       | DC              |
|                         | 10.5  | Steering design                                     |                 |       | Mechanical      |
|                         | 10.7  | Sound pressure level at the driver's ear            |                 | dB(A) | 74              |
|                         | 15.1  | Charger output current                              |                 | A     | 10              |