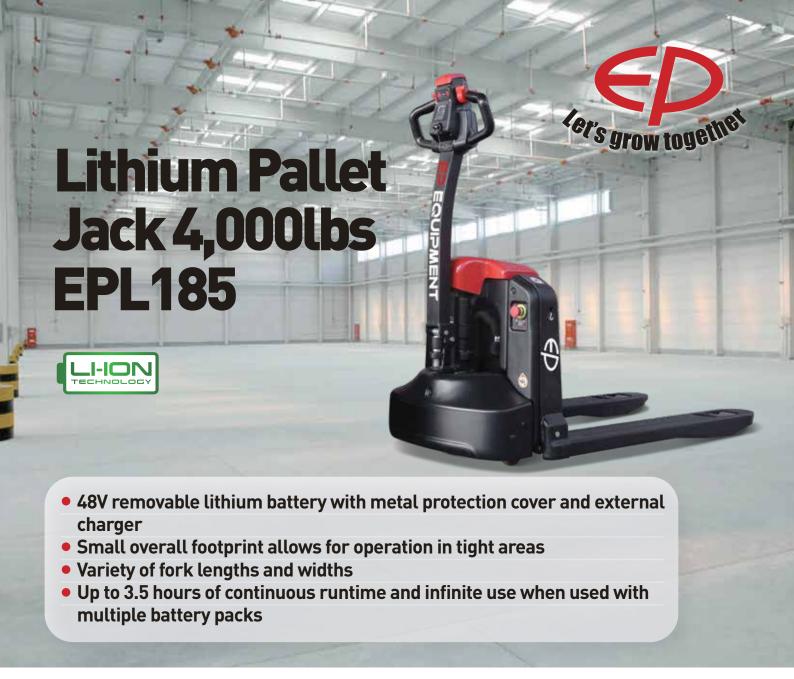

## Lithium Pallet Jack 4,000lbs

## EPL185

| Distinguishing mark     | 1.1   | Manufacturer                                        |                                |       | EP                            |
|-------------------------|-------|-----------------------------------------------------|--------------------------------|-------|-------------------------------|
|                         | 1.2   | Model designation                                   |                                |       | EPL185                        |
|                         | 1.3   | Drive                                               |                                |       | Electric                      |
|                         | 1.4   | Operator type                                       |                                |       | Walkie                        |
|                         | 1.5   | Base capacity                                       | Q                              | lb.   | 4000                          |
|                         | 1.6   | Load center distance                                | С                              | in.   | 24                            |
|                         | 1.8   | Load distance, center of drive axle to fork         | Х                              | in.   | 36                            |
|                         | 1.9   | Wheelbase                                           | у                              | in.   | 47                            |
| Service<br>weight       | 2.1   | Service weight                                      |                                | lb.   | 390                           |
|                         | 2.2   | Axle loading, loaded front/rear                     |                                | lb.   | 1411/2932                     |
|                         | 2.3   | Axle loading, unloaded front/rear                   |                                | lb.   | 287/88                        |
| Tires/chassis           | 3.1   | Tire type                                           |                                |       | Polyurethane                  |
|                         | 3.2   | Tire size, front                                    |                                |       | 8.3x2.8                       |
|                         | 3.3   | Tire size, rear                                     |                                |       | 2.9x35                        |
|                         | 3.4   | Additional wheels (castor wheels)                   |                                | in.   | 2.9x1.1                       |
|                         | 3.5   | Wheels, number front/rear (x=drive wheels)          |                                | in.   | 1x, 2 Load                    |
|                         | 3.6.1 | Tread width, front                                  | bıo                            | in.   | -                             |
|                         | 3.7.1 | Tread width, rear                                   | b11                            | in.   | 15.3/(21)                     |
| Dimensions              | 4.4   | Lift height stroke                                  | h₃                             | in.   | 4.5                           |
|                         | 4.9   | Height of tiller handle in drive position min./max. | h <sub>14</sub>                | in.   | 27.5/49.6                     |
|                         | 4.15  | Lowered height                                      | h <sub>13</sub>                | in.   | 3.2                           |
|                         | 4.19  | Overall length                                      | lı                             | in.   | 63                            |
|                         | 4.20  | Length to face of forks                             | <b>l</b> <sub>2</sub>          | in.   | 15.7                          |
|                         | 4.21  | Overall width                                       | b <sub>1</sub> /b <sub>2</sub> | in.   | 22(27)                        |
|                         | 4.22  | Fork dimensions                                     |                                | in.   | 22x26 / 22x48 / 27x36 / 27x48 |
|                         | 4.25  | Fork spread                                         | b₅                             | in.   | 22/27                         |
|                         | 4.32  | Ground clearance, center of wheelbase               | m <sub>2</sub>                 | in.   | 1.18                          |
|                         | 4.35  | Turning radius                                      | Wa                             | in.   | 54                            |
| Performance data        | 5.1   | Travel speed, loaded/unloaded                       |                                | mph   | 3.1/3.4                       |
|                         | 5.2   | Lifting speed, loaded/unloaded                      |                                | fpm   | 3.9/4.9                       |
|                         | 5.3   | Lowering speed, loaded/unloaded                     |                                | fpm   | 12.8/6                        |
|                         | 5.8   | Max. gradeability, loaded/unloaded                  |                                | %     | 6/16                          |
|                         | 5.10  | Service brake                                       |                                |       | Electromagnetic               |
| Electric-engine         | 6.1   | Drive motor rating S2 60 min                        |                                | HP    | 1.2                           |
|                         | 6.2   | Lift motor rating at S3 15%                         |                                | HP    | 1.07                          |
|                         | 6.4   | Battery voltage/nominal capacity                    |                                | V/Ah  | 48V/30Ah Li-ion               |
|                         | 6.5   | Battery weight                                      |                                | lb.   | 22                            |
| Drive/lift<br>mechanism | 8.1   | Type of drive control                               |                                |       | DC                            |
|                         | 10.5  | Steering design                                     |                                |       | mechanical                    |
|                         | 10.7  | Sound pressure level at the driver's ear            |                                | dB(A) | <74                           |
|                         | 15.1  | Charger output current                              |                                | Α     | 13, 22                        |