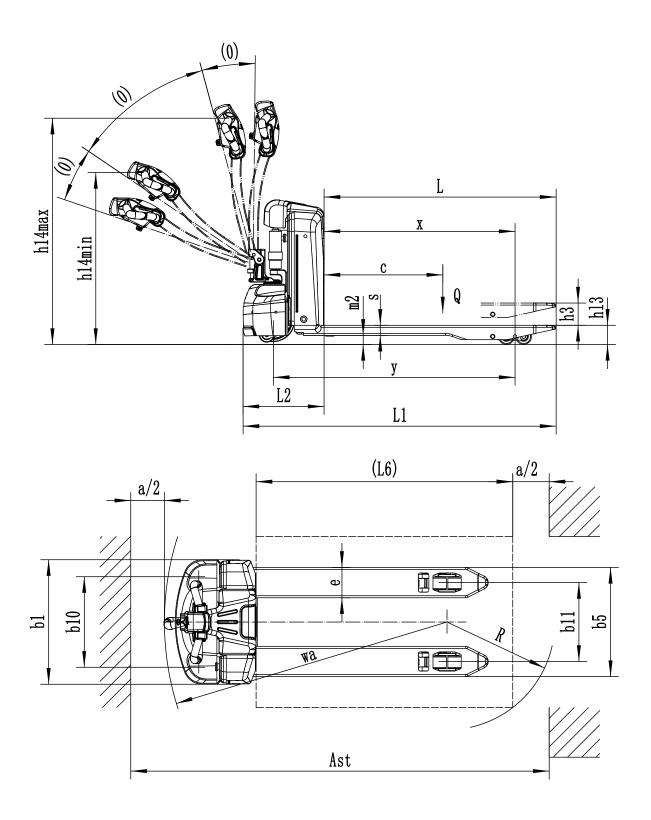

## EPL185

| Distinguishing mark     | 1.1   | Manufacturer                                        |                                |       | EP                            |
|-------------------------|-------|-----------------------------------------------------|--------------------------------|-------|-------------------------------|
|                         | 1.2   | Model designation                                   |                                |       | EPL185                        |
|                         | 1.3   | Drive                                               |                                |       | Electric                      |
|                         | 1.4   | Operator type                                       |                                |       | Walkie                        |
|                         | 1.5   | Base capacity                                       | Q                              | lb.   | 4000                          |
|                         | 1.6   | Load center distance                                | С                              | in.   | 24                            |
|                         | 1.8   | Load distance, center of drive axle to fork         | Х                              | in.   | 36                            |
|                         | 1.9   | Wheelbase                                           | у                              | in.   | 47                            |
| Service<br>weight       | 2.1   | Service weight                                      |                                | lb.   | 390                           |
|                         | 2.2   | Axle loading, loaded front/rear                     |                                | lb.   | 1411/2932                     |
|                         | 2.3   | Axle loading, unloaded front/rear                   |                                | lb.   | 287/88                        |
| Tires/chassis           | 3.1   | Tire type                                           |                                |       | Polyurethane                  |
|                         | 3.2   | Tire size, front                                    |                                |       | 8.3x2.8                       |
|                         | 3.3   | Tire size, rear                                     |                                |       | 2.9x35                        |
|                         | 3.4   | Additional wheels (castor wheels)                   |                                | in.   | 2.9x1.1                       |
|                         | 3.5   | Wheels, number front/rear (x=drive wheels)          |                                | in.   | 1x, 2 Load                    |
|                         | 3.6.1 | Tread width, front                                  | bıo                            | in.   | -                             |
|                         | 3.7.1 | Tread width, rear                                   | b11                            | in.   | 15.3/(21)                     |
| Dimensions              | 4.4   | Lift height stroke                                  | h₃                             | in.   | 4.5                           |
|                         | 4.9   | Height of tiller handle in drive position min./max. | h <sub>14</sub>                | in.   | 27.5/49.6                     |
|                         | 4.15  | Lowered height                                      | h <sub>13</sub>                | in.   | 3.2                           |
|                         | 4.19  | Overall length                                      | lı                             | in.   | 63                            |
|                         | 4.20  | Length to face of forks                             | <b>l</b> <sub>2</sub>          | in.   | 15.7                          |
|                         | 4.21  | Overall width                                       | b <sub>1</sub> /b <sub>2</sub> | in.   | 22(27)                        |
|                         | 4.22  | Fork dimensions                                     |                                | in.   | 22x26 / 22x48 / 27x36 / 27x48 |
|                         | 4.25  | Fork spread                                         | b₅                             | in.   | 22/27                         |
|                         | 4.32  | Ground clearance, center of wheelbase               | m <sub>2</sub>                 | in.   | 1.18                          |
|                         | 4.35  | Turning radius                                      | Wa                             | in.   | 54                            |
| Performance data        | 5.1   | Travel speed, loaded/unloaded                       |                                | mph   | 3.1/3.4                       |
|                         | 5.2   | Lifting speed, loaded/unloaded                      |                                | fpm   | 3.9/4.9                       |
|                         | 5.3   | Lowering speed, loaded/unloaded                     |                                | fpm   | 12.8/6                        |
|                         | 5.8   | Max. gradeability, loaded/unloaded                  |                                | %     | 6/16                          |
|                         | 5.10  | Service brake                                       |                                |       | Electromagnetic               |
| Electric-engine         | 6.1   | Drive motor rating S2 60 min                        |                                | HP    | 1.2                           |
|                         | 6.2   | Lift motor rating at S3 15%                         |                                | HP    | 1.07                          |
|                         | 6.4   | Battery voltage/nominal capacity                    |                                | V/Ah  | 48V/30Ah Li-ion               |
|                         | 6.5   | Battery weight                                      |                                | lb.   | 22                            |
| Drive/lift<br>mechanism | 8.1   | Type of drive control                               |                                |       | DC                            |
|                         | 10.5  | Steering design                                     |                                |       | mechanical                    |
|                         | 10.7  | Sound pressure level at the driver's ear            |                                | dB(A) | <74                           |
|                         | 15.1  | Charger output current                              |                                | Α     | 13, 22                        |

If there are improvements of technical parameters or configurations, no further notice will be given. The diagram shown may contain non-standard configurations.