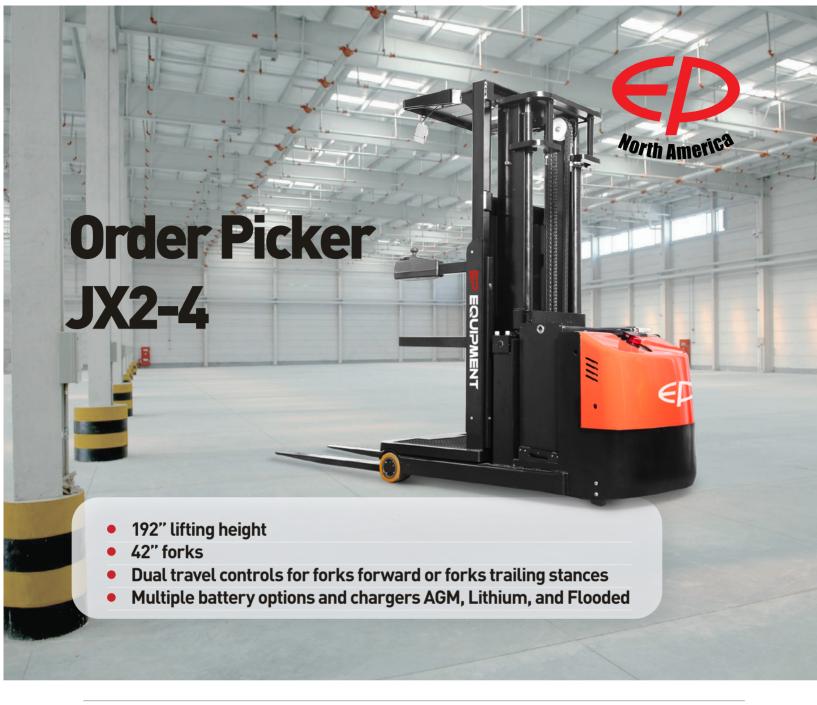

## Order Picker

| Manufacturer                     |            |      | EP                                   |
|----------------------------------|------------|------|--------------------------------------|
| Model designation                |            |      | JX2-4                                |
| Drive                            |            |      | Electric                             |
| Base capacity                    | Q          | lb.  | 2,200 lbs, 300 operator              |
| Wheelbase                        | у          | in.  | 53"                                  |
| Service weight                   |            | lb.  | 5,594                                |
| Height of operator compartment   | h6         | in.  | 89.5                                 |
| Maximum fork height              | h3         | in.  | 192                                  |
| Height, mast extended with cab   | h4         | in.  | 295                                  |
| Overall length                   | <b>I</b> 1 | in.  | 108.3                                |
| Overall width                    | b1/b2      | in.  | 36                                   |
| Stand height, elevated           | h12        | in.  | 198                                  |
| Turning radius                   | Wa         | in.  | 65                                   |
| Travel speed, loaded/unloaded    |            | mph  | 4.5/4.5                              |
| Lifting speed, loaded/unloaded   |            | fpm  | 25.6/31.5                            |
| Lowering speed, loaded/unloaded  |            | fpm  | 31.5/35.4                            |
| Drive motor rating S2 60 min     |            | kW   | 4                                    |
| Battery voltage/nominal capacity |            | V/Ah | 24V/340Ah Lead acid<br>24V/224Ah AGM |