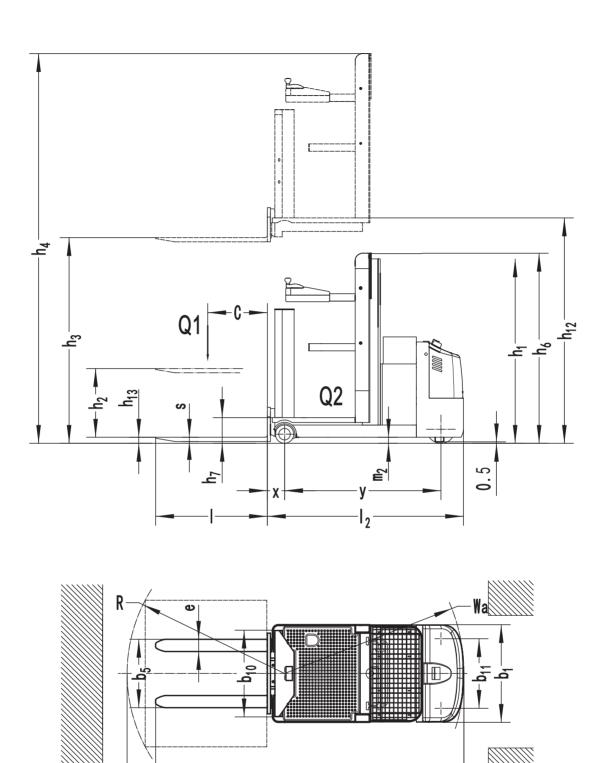

## JX2-4

|                     | 1.1    | Manufacturer                                    |                                |       | EP                                                  |
|---------------------|--------|-------------------------------------------------|--------------------------------|-------|-----------------------------------------------------|
| 논                   | 1.2    | Model designation                               |                                |       | JX2-4                                               |
| Distinguishing mark | 1.3    | Drive                                           |                                |       | Electric                                            |
|                     | 1.4    | Operator type                                   |                                |       | Order-picker                                        |
|                     | 1.5    | Base capacity                                   | Q                              | lb.   | 2,200 forks, 300 operator                           |
|                     | 1.6    | Load center distance                            | С                              | in.   | 24                                                  |
|                     | 1.8    | Load distance, center of drive axle to fork     | x                              | in.   | 4.5                                                 |
|                     | 1.9    | Wheelbase                                       | у                              | in.   | 53.7                                                |
| Service<br>weight   | 2.1    | Service weight                                  |                                | lb.   | 5594                                                |
|                     | 2.2    | Axle loading, loaded front/rear                 |                                | lb.   | 3968.3/1587.3                                       |
|                     | 2.3    | Axle loading, unloaded front/rear               |                                | lb.   | 1543.2/2028.3                                       |
|                     | 3.1    | Tire type                                       |                                |       | Poly drive wheel<br>Poly casters<br>Poly load wheel |
| <u>.s.</u>          | 3.2    | Tire size, front                                |                                |       | 6.5" x 4.7" load wheels                             |
| has                 | 3.3    | Tire size, rear                                 |                                |       | 10.25" x 5" drive wheel                             |
| Tires/chassis       | 3.4    | Additional wheels (castor wheels)               |                                | in.   | 3" x 2" casters                                     |
| Ė                   | 3.5    | Wheels, number front/rear (x=drive wheels)      |                                | in.   | 1x, 2/2                                             |
|                     | 3.6    | Tread width, front                              | b10                            | in.   | 30.3                                                |
|                     | 3.7    | Tread width, rear                               | b11                            | in.   | 22.4                                                |
|                     | 4.2    | Collapsed Height                                | hı                             | in.   | 95.5                                                |
| Dimensions          | 4.3    | Free lift                                       | h <sub>2</sub>                 | in.   | 0                                                   |
|                     | 4.4    | Maximum fork height                             | h₃                             | in.   | 192                                                 |
|                     | 4.5    | Height, mast extended                           | h <sub>4</sub>                 | in.   | 295                                                 |
|                     | 4.7    | Height of operator compartment                  | h <sub>6</sub>                 | in.   | 89.4                                                |
|                     | 4.8    | Seat height/standing height                     | h <sub>7</sub>                 | in.   | 9.5                                                 |
|                     | 4.14   | Stand height, elevated                          | h <sub>12</sub>                | in.   | 198                                                 |
|                     | 4.15   | Lowered height                                  | h <sub>13</sub>                | in.   | 2.5                                                 |
|                     | 4.19   | Overall length                                  | lı                             | in.   | 108.3                                               |
|                     | 4.20   | Length to face of forks                         | l <sub>2</sub>                 | in.   | 66.1                                                |
|                     | 4.21   | Overall width                                   | b <sub>1</sub> /b <sub>2</sub> | in.   | 36                                                  |
|                     | 4.22   | Fork dimensions                                 | s×e×l                          | in.   | 1.6/3.9/42                                          |
|                     | 4.25   | Fork spread                                     | b <sub>5</sub>                 | in.   | 21.3                                                |
|                     | 4.32   | Ground clearance, center of wheelbase           | m <sub>2</sub>                 | in.   | 2                                                   |
|                     | 4.34.1 | Right angle stack aisle width (x+Wa+48" pallet) | Ast                            | in.   | 117.5                                               |
|                     | 4.35   | Turning radius                                  | Wa                             | in.   | 65                                                  |
| Performance data    | 5.1    | Travel speed, loaded/unloaded                   |                                | mph   | 74.5/4.5                                            |
|                     | 5.2    | Lifting speed, loaded/unloaded                  |                                | fpm   | 25.6/31.5                                           |
|                     | 5.3    | Lowering speed, loaded/unloaded                 |                                | fpm   | 31.5/35.4                                           |
| form                | 5.8    | Max. gradeability, loaded/unloaded              |                                | %     | 0                                                   |
| Per                 | 5.10   | Service brake                                   |                                |       | Regen, electromagnetic parking                      |
| Electric-engine     | 6.1    | Drive motor rating S2 60 min                    |                                | kW    | 4                                                   |
|                     | 6.2    | Lift motor rating at S3 15%                     |                                | kW    | 3                                                   |
|                     | 6.4    | Battery voltage/nominal capacity                |                                | V/Ah  | 24V/340Ah Lead acid / 24V/224Ah AGM                 |
|                     | 6.5    | Battery weight                                  |                                | lb.   | 700                                                 |
| Additional data     | 8.1    | Type of drive control                           |                                |       | AC                                                  |
|                     | 10.5   | Steering design                                 |                                |       | Electric                                            |
|                     | 10.7   | Sound pressure level at the driver's ear        |                                | dB(A) | 70                                                  |
|                     | 15.1   | Charger output current                          |                                | Α     | 35, 40                                              |
|                     |        |                                                 |                                |       |                                                     |