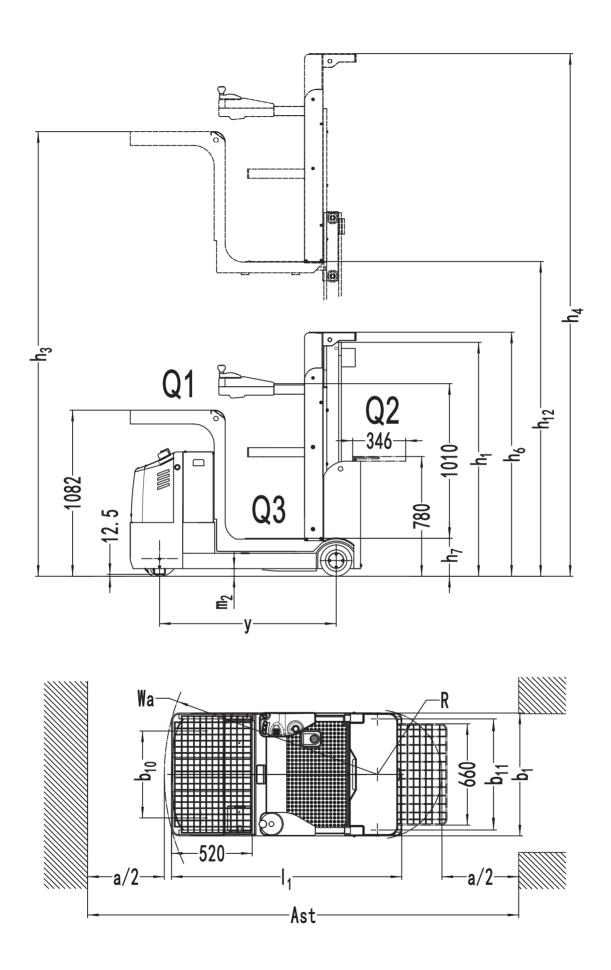

| Manufacturer                     |                   |      | EP                                                       | EP                                                       | EP                                                       |  |
|----------------------------------|-------------------|------|----------------------------------------------------------|----------------------------------------------------------|----------------------------------------------------------|--|
| Model designation                |                   |      | <u>–</u> .<br>JX1                                        | <u>–</u> .<br>JX1                                        | JX1                                                      |  |
| Drive                            |                   |      | Electric                                                 | Electric                                                 | Electric                                                 |  |
|                                  | Q1                | lb.  | 300 lbs operator compartment                             | 300 lbs operator compartment                             | 300 lbs operator compartment                             |  |
|                                  | Q2                | lb.  | 500 lbs front work platform                              | 500 lbs front work platform                              | 500 lbs front work platform                              |  |
| Base capacity                    | Q3                | lb.  | 200 lbs rear tray                                        | 200 lbs rear tray                                        | 200 lbs rear tray                                        |  |
|                                  |                   | lb.  | ,                                                        | 450 lbs operator + Tray >126"                            | 400 lbs operator + Tray >126"                            |  |
| Wheelbase                        | У                 | in.  | 45.2"                                                    | 45.2"                                                    | 49"                                                      |  |
| Service weight                   |                   | lb.  | 2617                                                     | 2992                                                     | 3696                                                     |  |
| Height of overhead/backrest h    |                   | in.  | 62.6"                                                    | 82.75"                                                   | 83.25"                                                   |  |
| Lift height                      | h3                | in.  | 126" to platform<br>159" to tray                         | 162" to platform<br>195" to tray                         | 192" to platform<br>225" to tray                         |  |
| Height, mast extended h4         |                   | in.  | 178.6"                                                   | 235"                                                     | 265"                                                     |  |
| Overall length                   | l1                | in.  | 59"                                                      | 59"                                                      | 63.25"                                                   |  |
| Overall width b'                 |                   | in.  | 31.5"                                                    | 31.5"                                                    | 34"                                                      |  |
| Stand height, elevated           | h12               | in.  | 126"                                                     | 162"                                                     | 192"                                                     |  |
| Turning radius                   | Turning radius Wa |      | 52.5"                                                    | 52.5"                                                    | 56"                                                      |  |
| Travel speed, loaded/unloaded    |                   | mph  | 3.4 mph standard<br>5 mph high speed option              | 3.4 mph standard<br>5 mph high speed option              | 3.4 mph standard<br>5 mph high speed option              |  |
| Lifting speed, loaded/unloaded   |                   | fpm  | 33.5/41.3                                                | 33.5/41.3                                                | 33.5/41.3                                                |  |
| Lowering speed, loaded/unloaded  |                   | fpm  | 68.9/51.2                                                | 68.9/51.2                                                | 68.9/51.2                                                |  |
| Drive motor rating S2 60 min kW  |                   | kW   | 1.7                                                      | 1.7                                                      | 1.7                                                      |  |
| Battery voltage/nominal capacity |                   | V/Ah | 24V/224Ah AGM<br>24V/340Ah Lead-acid<br>24V/205Ah Li-ion | 24V/224Ah AGM<br>24V/340Ah Lead-acid<br>24V/205Ah Li-ion | 24V/224Ah AGM<br>24V/340Ah Lead-acid<br>24V/205Ah Li-ion |  |

## JX1

|                     | 1.1  | Manufacturer                                 |                 |                                      | EP                                                           | EP                                                       | EP                                                       |
|---------------------|------|----------------------------------------------|-----------------|--------------------------------------|--------------------------------------------------------------|----------------------------------------------------------|----------------------------------------------------------|
| Distinguishing mark | 1.2  | Model designation                            |                 |                                      | JX1                                                          | JX1                                                      | JX1                                                      |
|                     | 1.3  | Drive                                        |                 |                                      | Electric                                                     | Electric                                                 | Electric                                                 |
|                     | 1.4  | Operator type                                |                 |                                      | Order-picker                                                 | Order-picker                                             | Order-picker                                             |
|                     | 11   | oporator type                                | 01              | lla                                  | 300 lbs operator                                             | 300 lbs operator                                         | 300 lbs operator                                         |
|                     |      |                                              | Q1              | lb.                                  | compartment                                                  | compartment                                              | compartment                                              |
|                     | 1.5  | Base capacity                                | Q2              | lb.                                  | 500 lbs front work platform                                  | 500 lbs front work platform                              | 500 lbs front work platform                              |
|                     |      |                                              | Q3              | lb.                                  | 200 lbs rear tray                                            | 200 lbs rear tray                                        | 200 lbs rear tray                                        |
|                     |      |                                              |                 | lb.                                  |                                                              | 450 lbs operator + Tray<br>above 126"                    | 400 lbs operator + Tray above 126"                       |
|                     | 1.9  | Wheelbase                                    | У               | in.                                  | 45.2"                                                        | 45.2"                                                    | 49"                                                      |
| Service<br>weight   | 2.1  | Service weight                               |                 | lb.                                  | 2617                                                         | 2992                                                     | 3696                                                     |
|                     | 2.2  | Axle loading, loaded front/rear              |                 | lb.                                  | 1449.1/2160.5                                                | 1631.4/2425.1                                            | 1716.6/2689.6                                            |
|                     | 2.3  | Axle loading, unloaded front/rear            |                 | lb.                                  | 1080.3/1477.1                                                | 1146.4/1807.8                                            | 1190.5/2182.6                                            |
| Tires/chassis       | 3.1  | Tire type                                    |                 |                                      | Poly drive wheel<br>Poly caster<br>Rubber rear wheel         | Poly drive wheel<br>Poly caster<br>Rubber rear wheel     | Poly drive wheel<br>Poly caster<br>Rubber rear wheel     |
|                     | 3.2  | Tire size, front                             |                 |                                      | 9" x 3"                                                      | 9" x 3"                                                  | 9" x 3"                                                  |
|                     | 3.3  | Tire size, rear                              |                 |                                      | 8" x 3"                                                      | 8" x 3"                                                  | 8" x 3"                                                  |
|                     | 3.4  | Additional wheels (castor wheels)            |                 | in.                                  | 3" x 2"                                                      | 3" x 2"                                                  | 3" x 2"                                                  |
|                     | 3.5  | Wheels, number front/rear (x=drive wheels)   |                 | in.                                  | 1x,2/2                                                       | 1x,2/2                                                   | 1x,2/2                                                   |
|                     | 3.6  | Tread width, front                           | b <sub>10</sub> | in.                                  | 21.9                                                         | 21.9                                                     | 21.9                                                     |
|                     | 3.7  | Tread width, rear                            | b <sub>11</sub> | in.                                  | 29.1                                                         | 29.1                                                     | 34                                                       |
|                     | 4.2  | Retracted mast height                        | hı              | in.                                  | 62.6"                                                        | 82.75"                                                   | 83.25"                                                   |
| Dimensions          | 4.3  | Free lift                                    | h <sub>2</sub>  | in.                                  | -                                                            | -                                                        | -                                                        |
|                     | 4.4  | Lift height                                  | h <sub>3</sub>  | in.                                  | 126" to platform<br>159" to tray                             | 162" to platform<br>195" to tray                         | 192" to platform<br>225" to tray                         |
|                     | 4.5  | Height, mast extended                        | h <sub>4</sub>  | in.                                  | 178.6"                                                       | 235"                                                     | 265"                                                     |
|                     | 4.7  | Height of overhead guard (backrest)          | h <sub>6</sub>  | in.                                  | 62.6"                                                        | 82.75"                                                   | 83.25"                                                   |
|                     | 4.8  | Seat height/standing height                  | h <sub>7</sub>  | in.                                  | 9.8                                                          | 9.8                                                      | 9.8                                                      |
|                     | 4.14 | Stand height, elevated                       | h <sub>12</sub> | in.                                  | 126"                                                         | 162"                                                     | 192"                                                     |
|                     | 4.15 | Lowered height                               | h <sub>13</sub> | in.                                  |                                                              | -                                                        | -                                                        |
|                     | 4.19 | Overall length                               | h               | in.                                  | 59"                                                          | 59"                                                      | 63.25"                                                   |
|                     | 4.20 | Length to face of forks                      | 12              | in.                                  | -                                                            | -                                                        | -                                                        |
|                     | 4.21 | Overall width                                | b1/b2           | in.                                  | 31.5"                                                        | 31.5"                                                    | 34"                                                      |
|                     | 4.32 | Ground clearance, center of wheelbase        | m <sub>2</sub>  | in.                                  | 2                                                            | 2                                                        | 2                                                        |
|                     | 4.35 | Turning radius                               | Wa              | in.                                  | 52.5"                                                        | 52.5"                                                    | 56"                                                      |
| Performance data    | 5.1  | Travel speed, loaded/unloaded                |                 | mph                                  | 3.4 mph standard<br>5 mph high speed option                  | 3.4 mph standard<br>5 mph high speed option              | 3.4 mph standard<br>5 mph high speed option              |
|                     | 5.2  | Lifting speed, loaded/unloaded               |                 | fpm                                  | 33.5/41.3                                                    | 33.5/41.3                                                | 33.5/41.3                                                |
|                     | 5.3  | Lowering speed, loaded/unloaded              |                 | fpm                                  | 68.9/51.2                                                    | 68.9/51.2                                                | 68.9/51.2                                                |
|                     | 5.8  | Max. gradeability, loaded/unloaded           |                 | %                                    | 0                                                            | 0                                                        | 0                                                        |
|                     | 5.10 | Service brake                                |                 |                                      | Regen, electromagnetic                                       | Regen, electromagnetic                                   | Regen, electromagnetic                                   |
| Electric-engine     | 6.1  | Drive motor rating S2 60 min                 |                 | kW                                   | 1.7                                                          | 1.7                                                      | 1.7                                                      |
|                     | 6.2  | Lift motor rating at S3 15%                  |                 | kW                                   | 2.2                                                          | 2.2                                                      | 2.2                                                      |
|                     | 6.4  | Battery voltage/nominal capacity             | Regen, e        | elec <b>\</b> f⁄o <del>l·li</del> ag | 24V/224Ah AGM<br>netie4V/340Ah Lead-acid<br>24V/205Ah Li-ion | 24V/224Ah AGM<br>24V/340Ah Lead-acid<br>24V/205Ah Li-ion | 24V/224Ah AGM<br>24V/340Ah Lead-acid<br>24V/205Ah Li-ion |
|                     | 6.5  | Battery weight                               |                 | lb.                                  | 345                                                          | 345                                                      | 660                                                      |
|                     | 6.6  | Energy consumption according to DIN EN 16796 |                 | kWh/h                                | <b>-</b> ¹)                                                  | _ 1)                                                     | _ 1)                                                     |
| Additional data     | 8.1  | Type of drive control                        |                 |                                      | AC                                                           | AC                                                       | AC                                                       |
|                     | 10.5 | Steering design                              |                 |                                      | Electric                                                     | Electric                                                 | Electric                                                 |
|                     | 10.7 | Sound pressure level at the driver's ear     |                 | dB(A)                                | 74                                                           | 74                                                       | 74                                                       |
| Pp                  | 15.1 | Charger output current                       |                 | A                                    | 25, 40, 27, 80                                               | 25, 40, 27, 80                                           | 25, 40, 27, 80                                           |